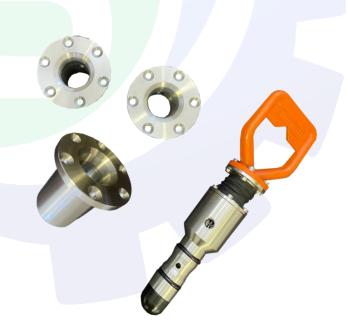

## **DESCRIPTION**

Seadraulics' Hot Stabs and Receptacles are essential components for subsea operations, facilitating hydraulic tool operation, fluid transfer, chemical injections, and pressure monitoring. Engineered for minimal environmental impact, they ensure efficient fluid transfer with minimal leaks.

Compliant with ISO 13628-8 or API 17H standards, these versatile units can be customized to accommodate various port configurations, meeting specific application needs effectively and reliably.

## **FEATURES**

- Industry standard
- 10,000psi High Flow Single Port
- Flange Mount
- 1/2" NPT Port Size
- Duplex Stainless 2205 or Super Duplex Stainless 2507