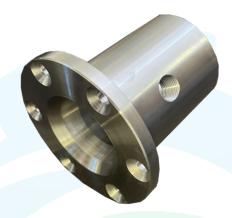

## TYPE B SINGLE PORT RECEPTACLE—API 17H 10K PSI

## **FEATURES**

- Industry standard
- 10,000psi High Flow Single Port
- Flange Mount
- 1/2" NPT Port Size
- Duplex Stainless 2205 or Super Duplex Stainless 2507