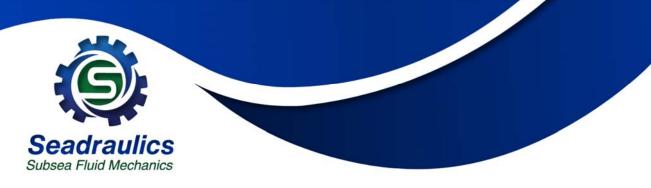

## TYPE B SINGLE PORT HOT STAB—API 17H 10K PSI

## **FEATURES**

- High Flow Low Pressure Drop
- 10,000 psi High Flow Single Port
- API 17H Type 1 standard
- Low mating force
- Multiple Handle Options
- 1/2" NPT Port Size
- Duplex Stainless 2205 or Super Duplex Stainless 2507