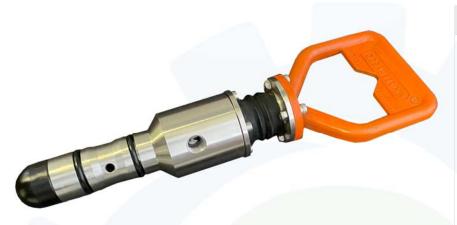

## TYPE B SINGLE PORT HOT STAB—API 17H 10K PSI

## **FEATURES**

- High Flow Low Pressure Drop
- 10,000 psi High Flow Single Port
- API 17H Type 1 standard
- Low mating force
- Multiple Handle Options
- 1/2" NPT Port Size
- Duplex Stainless 2205 or Super Duplex Stainless 2507

## **DESCRIPTION**

Seadraulics offers various types of Hot Stabs and Receptacles which are essential components for subsea operations, facilitating hydraulic tool operation, fluid transfer, chemical injections, and pressure monitoring. Engineered for minimal environmental impact, they ensure efficient fluid transfer with minimal leaks.

Compliant with ISO 13628-8 or API 17H standards, these versatile units can be customized to accommodate various port configurations, meeting specific application needs effectively and reliably.