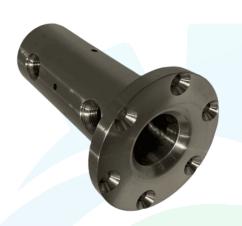

## TYPE A DUAL PORT RECEPTACLE—API 17H 10K PSI

## DESCRIPTION

Seadraulics' Hot Stabs and Receptacles are essential components for subsea operations, facilitating hydraulic tool operation, fluid transfer, chemical injections, and pressure monitoring. Engineered for minimal environmental impact, they ensure efficient fluid transfer with minimal leaks.

## **FEATURES**

- Industry standard
- 10,000psi Pressure Rating
- Flange Mount
- 1/2" NPT Port Size
- Duplex Stainless 2205 or Super Duplex Stainless 2507