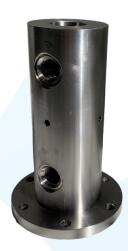

## TYPE A DUAL PORT RECEPTACLE—API 17H 10K PSI

## DESCRIPTION

Seadraulics' Hot Stabs and Receptacles are essential components for subsea operations, facilitating hydraulic tool operation, fluid transfer, chemical injections, and pressure monitoring. Engineered for minimal environmental impact, they ensure efficient fluid transfer with minimal leaks.

## **FEATURES**

- Industry standard
- 10,000psi Pressure Rating
- Flange Mount
- 1/2" NPT Port Size
- Duplex Stainless 2205 or Super Duplex Stainless 2507