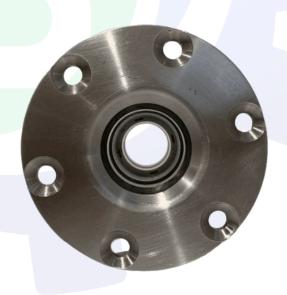

## TYPE A DUAL PORT RECEPTACLE—API 17H 10K PSI

## DESCRIPTION

Seadraulics' Hot Stabs and Receptacles are essential components for subsea operations, facilitating hydraulic tool operation, fluid transfer, chemical injections, and pressure monitoring. Engineered for minimal environmental impact, they ensure efficient fluid transfer with minimal leaks.

## **FEATURES**

- Industry standard
- 10,000psi Pressure Rating
- Flange Mount
- 1/2" NPT Port Size
- Duplex Stainless 2205 or Super Duplex Stainless 2507