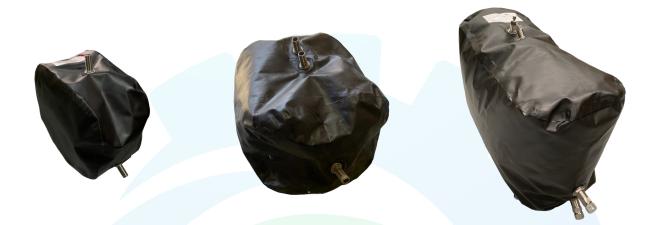

## DESCRIPTION

Seadraulics Subsea Bladders are good for a wide range of applications in the subsea industry, offering efficient and adaptable solutions.

We can provide various sizes to perfectly fit your requirements. The bladders are safe, reusable and collapsible. All Bladders come with 316 stainless steel fittings for easy application and can be fitted in confined spaces, enhancing the operational capabilities.

The bladder is made of ER 1000 material which is knows for its durability & chemical resistance. Compatible fluids include most chemicals, Fuel, Seawater, Methanol and Water Glycol.

## FEATURES

- Customizable Sizes (Typical Sizes: 50L, 100L; 200L)
- Bladder Box Available
- 316 Stainless Steel Fittings
- Flexible Installation
- Collapsible When Empty
- Versatile Compatibility