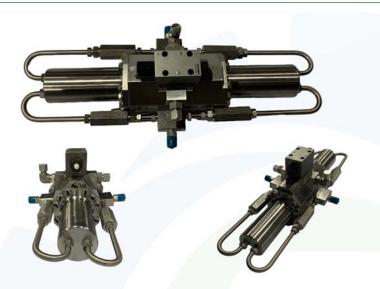

## SEADRAULICS DUPLEX PUMPS

## **DESCRIPTION**

The Seadraulics Duplex Pump is designed to handle a wide range of fluids, making it highly versatile. It is suitable for methanol service, ensuring there is no risk of cross-contamination with the ROV's supply oil. These pumps can be customized with various reservoirs and directional control valves.