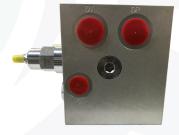

## **CUSTOM SUBSEA MANIFOLDS**

Seadraulics has the ability to design custom subsea tooling control manifolds in-house as well as test, install and maintain your hydraulic systems. Custom Manifold allows the user to limit pressures and flows depending on the customers hydraulic supply abilities.

The simple to interface custom drive manifold means that the unit can be used on a wider range of ROV's. The Control Manifold can be connected directly to the ROV for tooling operations or, when pumping fluid, can be attached directly to any reservoir. Seadraulics can supply suitable compensators / reservoirs.

## **FEATURES**

- Adjustable hydraulic outputs
- Customizable pressure levels
- Compatible with most type of fluids
- Can supplied with hydraulic hoses
- Designed to client requirements, or we can design and specify a circuit to needs.