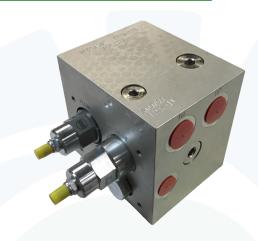

## **CUSTOM SUBSEA MANIFOLDS**

Seadraulics has the ability to design custom subsea tooling control manifolds in-house as well as test, install and maintain your hydraulic systems. Custom Manifold allows the user to limit pressures and flows depending on the customers hydraulic supply abilities.

The simple to interface custom drive manifold means that the unit can be used on a wider range of ROV's. The Control Manifold can be connected directly to the ROV for tooling operations or, when pumping fluid, can be attached directly to any reservoir. Seadraulics can supply suitable compensators / reservoirs.

## **FEATURES**

- Adjustable hydraulic outputs
- Customizable pressure levels
- Compatible with most type of fluids
- Can supplied with hydraulic hoses
- Designed to client requirements, or we can design and specify a circuit to needs.