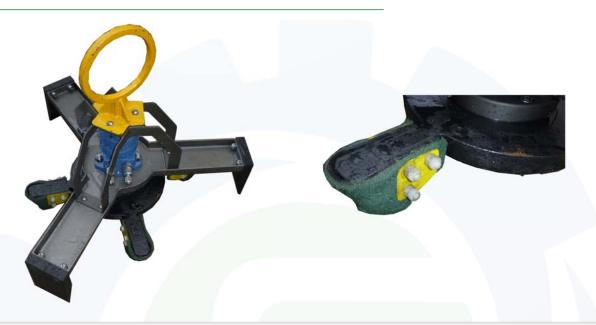

## WELLHEAD CLEANING TOOL

## **DESCRIPTION**

The Seadraulics Wellhead Cleaning tool is designed for cleaning wellhead sealing areas using a standard hydraulic work class ROV.

The tool's lightweight and simplistic design makes it quick to interface and allows it to be deployed by most ROVs. Interface to ROV is by way of 2 hydraulic hoses from the hydraulic motor.