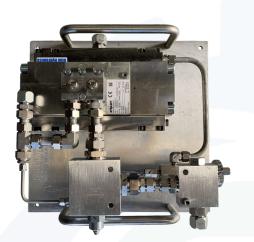

## DESCRIPTION

Seadraulics HPW800 based pump system is made for work class ROV systems that require the full performance of the users hydraulic system.

The HPW800 can be kitted out to be able to handle multiple fluid types. As standard, the unit will handle sea water, Glycol, and most well control fluids such as HW443. If the unit is to be used with Methanol a simple seal kit change out will allow the pump to perform that duty.

The unit is coupled to a custom designed control manifold, which allows the user to set the maximum pressure output by limiting the pressure on the primary hydraulic side.

| TECHNICAL SPECIFICATIONS |                                                                                   |
|--------------------------|-----------------------------------------------------------------------------------|
| Maximum input pressure:  | 2,900 psi / 200 bar                                                               |
| Maximum input flow:      | 36.9 gpm / 140 lpm                                                                |
| Maximum output pressure: | 11,600 psi / 800 bar                                                              |
| Maximum output flow:     | 7.9 gpm / 30 lpm                                                                  |
| Integral relief valve:   | 0.5 - 800 bar                                                                     |
| Fluid compatibility:     | Water, hydraulic oil, methanol, glycol and most well control fluids such as HW443 |
| ROV handle choices:      | T-Bar, Multi-D or Fish Tail                                                       |
| Dimensions:              | 450mm x 470mm x 190mm                                                             |
| Weight:                  | 55 kg in air                                                                      |