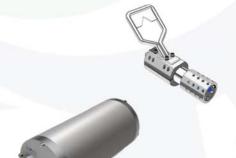

## **FEATURES**

- Custom design
- Bottle skin only
- Bottle complete with connectors internal racking
- Internal wiring, PCB / power supply design and supply
- Pressure testing to 5000 psi
- 3D design using industry leading applications, quick lead times.
- Subsea bottles can be supplied with acrylic or sapphire view ports.
- Suitable for cameras or laser systems.