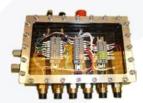

## **DESCRIPTION**

Seadraulics design and fabricate custom subsea bottles and custom subsea junction boxes. We supply and test a range of Subsea One Atmosphere pressure housings and Oil filled subsea Junction Boxes.

Furthermore, depth rating and pressure testing, up to 3000 meters, can be completed within the in-house pressure chamber.

Subsea Bottles / Housings and custom subsea Junction boxes can be either supplied as machined parts or can be fully populated with subsea connectors and fully wired as per client specs. Interconnecting cable assemblies can be procured from Seatronics global bases. Those can be delivered directly to the end customer with short lead times.

## **FEATURES**

- Custom design
- Bottle skin only
- Bottle complete with connectors internal racking
- Internal wiring, PCB / power supply design and supply
- Pressure testing to 5000 psi
- 3D design using industry leading applications, quick lead times.
- Subsea bottles can be supplied with acrylic or sapphire view ports.
- Suitable for cameras or laser systems.