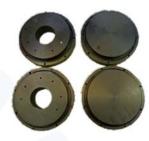

## **FEATURES**

- Custom design
- Bottle skin only
- Bottle complete with connectors internal racking
- Internal wiring, PCB / power supply design and supply
- Pressure testing to 5000 psi
- 3D design using industry leading applications, quick lead times.
- Subsea bottles can be supplied with acrylic or sapphire view ports.
- Suitable for cameras or laser systems.