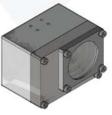

## **DESCRIPTION**

Seadraulics design and fabricate custom subsea bottles and custom subsea junction boxes. We supply and test a range of Subsea One Atmosphere pressure housings and Oil filled subsea Junction Boxes.

Furthermore, depth rating and pressure testing, up to 3000 meters, can be completed within the in-house pressure chamber.

Subsea Bottles / Housings and custom subsea Junction boxes can be either supplied as machined parts or can be fully populated with subsea connectors and fully wired as per client specs. Interconnecting cable assemblies can be procured from Seatronics global bases. Those can be delivered directly to the end customer with short lead times.

## **FEATURES**

- Custom design
- Bottle skin only
- Bottle complete with connectors internal racking
- Internal wiring, PCB / power supply design and supply
- Pressure testing to 5000 psi
- 3D design using industry leading applications, quick lead times.
- Subsea bottles can be supplied with acrylic or sapphire view ports.
- Suitable for cameras or laser systems.