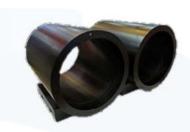

## **DESCRIPTION**

Seadraulics design and fabricate custom subsea bottles and custom subsea junction boxes. We supply and test a range of Subsea One Atmosphere pressure housings and Oil filled subsea Junction Boxes.

Furthermore, depth rating and pressure testing, up to 3000 meters, can be completed within the in-house pressure chamber.

Subsea Bottles / Housings and custom subsea Junction boxes can be either supplied as machined parts or can be fully populated with subsea connectors and fully wired as per client specs. Interconnecting cable assemblies can be procured from Seatronics global bases. Those can be delivered directly to the end customer with short lead times.

## **FEATURES**

- Custom design
- Bottle skin only
- Bottle complete with connectors internal racking
- Internal wiring, PCB / power supply design and supply
- Pressure testing to 5000 psi
- 3D design using industry leading applications, quick lead times.
- Subsea bottles can be supplied with acrylic or sapphire view ports.
- Suitable for cameras or laser systems.