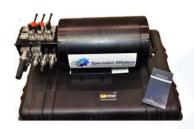

## **DESCRIPTION**

Seadraulics design and fabricate custom subsea bottles and custom subsea junction boxes. We supply and test a range of Subsea One Atmosphere pressure housings and Oil filled subsea Junction Boxes.

Furthermore, depth rating and pressure testing, up to 3000 meters, can be completed within the in-house pressure chamber.

Subsea Bottles / Housings and custom subsea Junction boxes can be either supplied as machined parts or can be fully populated with subsea connectors and fully wired as per client specs. Interconnecting cable assemblies can be procured from Seatronics global bases. Those can be delivered directly to the end customer with short lead times.

## **FEATURES**

- Custom design
- Bottle skin only
- Bottle complete with connectors internal racking
- Internal wiring, PCB / power supply design and supply
- Pressure testing to 5000 psi
- 3D design using industry leading applications, quick lead times.
- Subsea bottles can be supplied with acrylic or sapphire view ports.
- Suitable for cameras or laser systems.