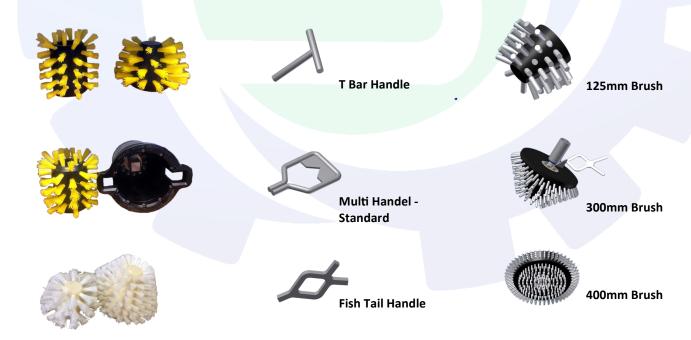

## **DESCRIPTION**

Seadraulics subsea Cleaning Tool is simple to use and interface to any ROV system. At the core, an industry standard hydraulic motor with a range of standard, plastic bristled brushes profiled to suit all common Subsea Rig Support or Inspection Repair and Maintenance cleaning activities.

Brushes purchase only

Hydraulic drive available for hire or purchase

This is the perfect tool for all subsea applications. Optional fluid injection brush styles are available. Customized brush profiles can be designed and fabricated with short lead times.