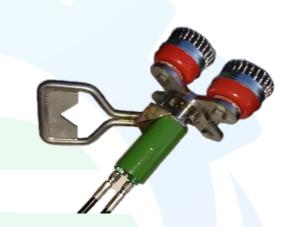

## **DESCRIPTION**

Seadraulics subsea Cleaning Tool is simple to use and interface to any ROV system. At the core, an industry standard hydraulic motor with a range of standard, plastic bristled brushes profiled to suit all common Subsea Rig Support or Inspection Repair and Maintenance cleaning activities.

## **FEATURES**

• Depth rating: 3000 msw

• Weight in water: 7kg

• Input pressure: 140 Bar

Hydraulic supply pressure: 140 Bar @ 20 Lmin flow

Motor: OMM50

Various handles available

Custom brush profiles available